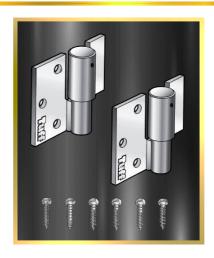

## **F11114**BALL BEARING HINGE – TU2A (LEFT HAND)

PRODUCT CODE : F11114

BARCODE : **9314691111145** 

BUSH DIAMETER : 25MM
PIN DIAMETER : 19MM

MADE FROM : 5MM STEEL (WELD) / 4MM (BOLT)

FINISHING : ZINC PLATED

## **NOTES:**

- VERSATILE HINGE SUITABLE FOR SMALL GATE, DOORS, EXTERNAL SHUTTERS
- SUITABLE FOR TIMBER TO STEEL OR STEEL TO STEEL APPLICATIONS
- BUSH PLATE FOR EASY WELDING TO FLAT STEEL SURFACE
- MAXIMUM LOAD OF 500KG PER PAIR (SUBJECT TO METHOD OF FIXING)
- HINGE INDEPENDENTLY (FAILURE) TESTED AND RECORDED AT 2898 NEWTONS (MAXIMUM LOAD)
- EXTRA TOUGH DOUBLE WELDED CONTRUCTION WITH EASY ACTION BALL BEARING PIVOT THAT ENABLE EFFORTLESS GATE MOVEMENT
- AVAILABLE IN BOTH LEFT AND RIGHT HAND DESIGNS. TO SELECT LH AND RH HINGE, VIEW FROM INSIDE OF FENCE AREA
- SAND BLASTED PRIOR TO ZINC PLATING, TO PROVIDE LONG TERM CORROSION PROTECTION
- COMPLETE WITH 6 (8MM X38MM) ZINC PLATED COACH SCREW